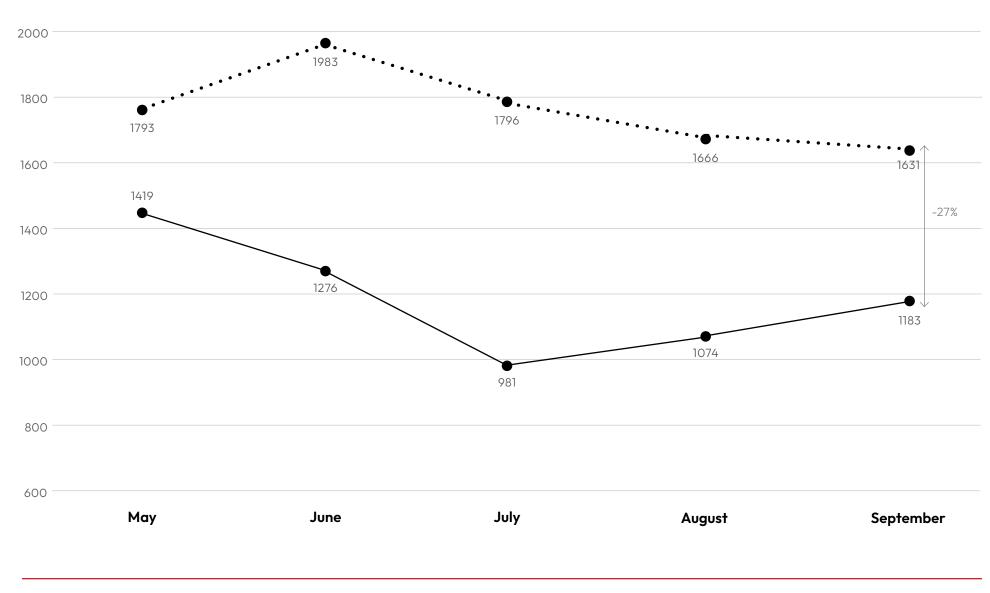

# **New Listings**

BY MONTH, YEAR-OVER-YEAR

Current Year Previous Year

#### Santa Clara County September 2022