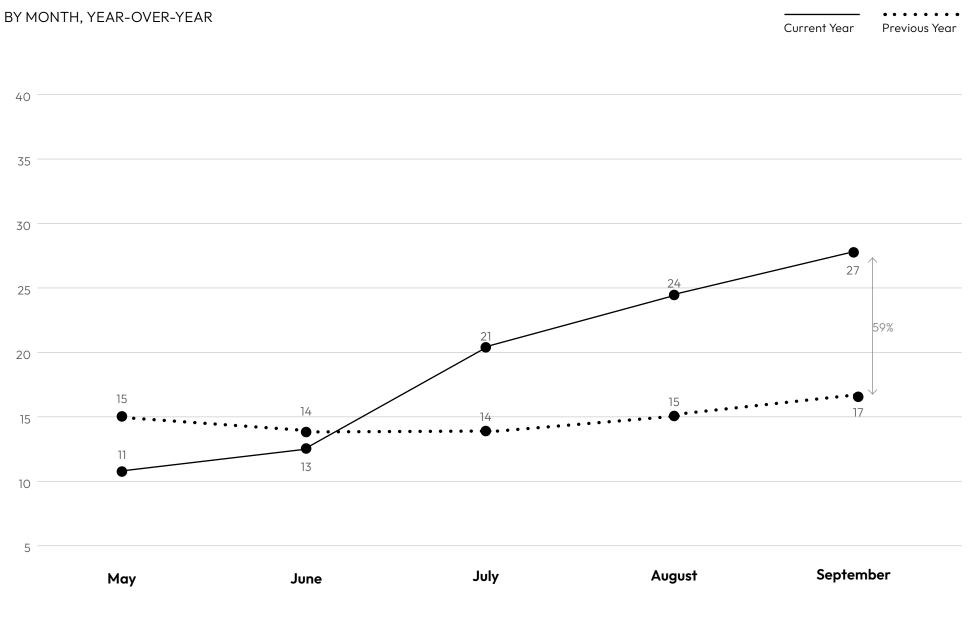

## **Median Sales Price**

BY MONTH, YEAR-OVER-YEAR

Current Year
Previous Year

#### Santa Clara County

September 2022