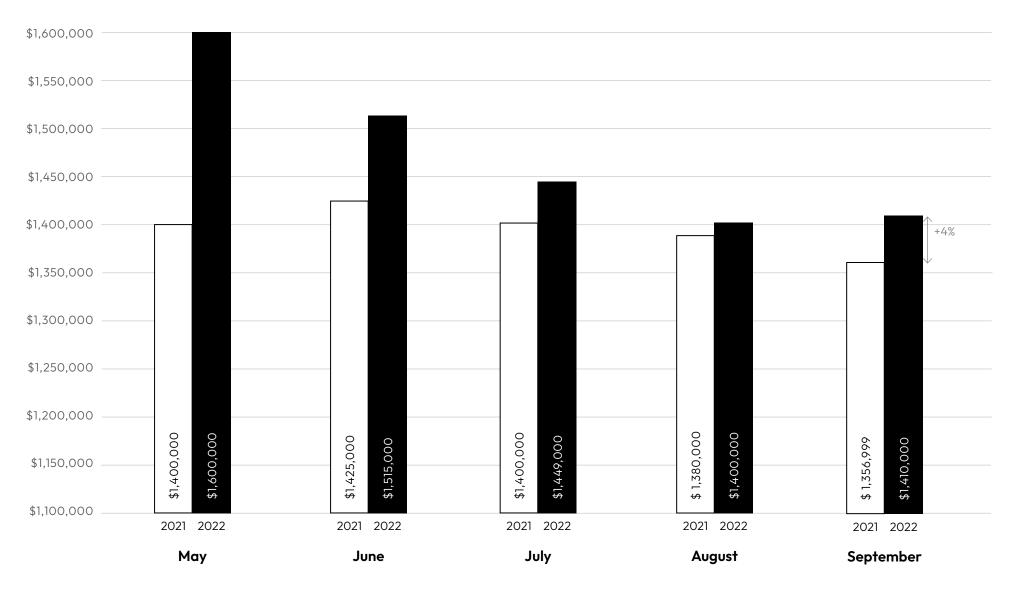

## **Median Sales Price**

BY MONTH, YEAR-OVER-YEAR

Current Year
Previous Year

#### Santa Clara County

September 2022