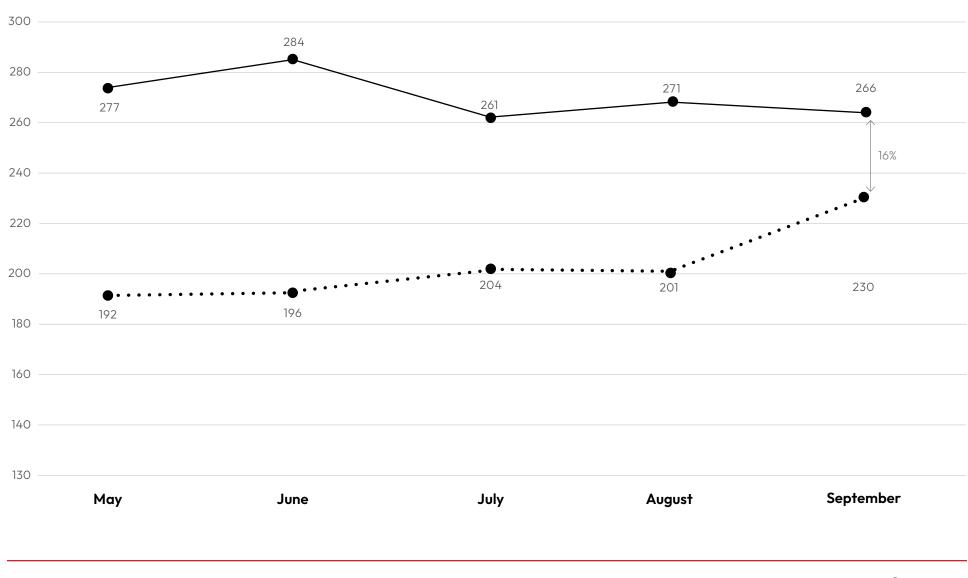

## **Closed Sales**

#### BY MONTH, YEAR-OVER-YEAR

Current Year Previous Year

#### Santa Clara County

September 2022