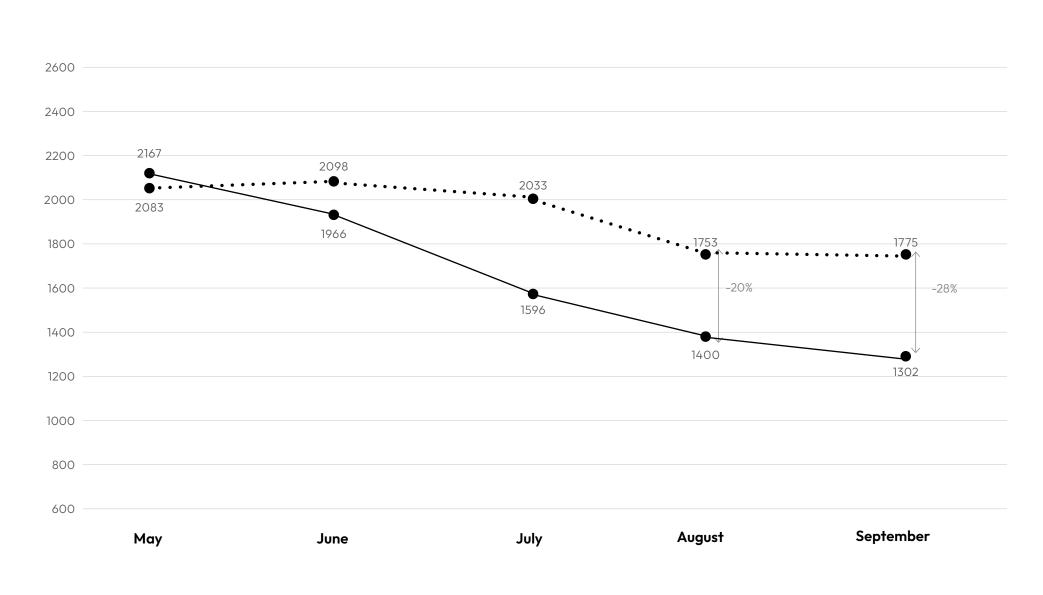

# **New Listings**

BY MONTH, YEAR-OVER-YEAR

Current Year Previous Year

#### Santa Clara County September 2022