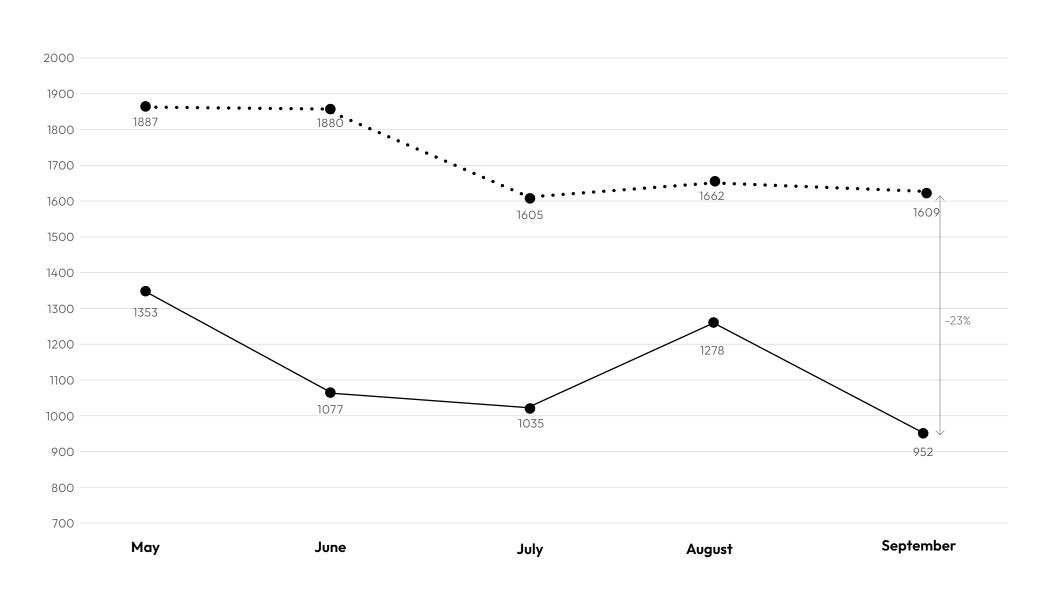

## **Contracts Signed**

BY MONTH, YEAR-OVER-YEAR

Current Year Previous Year

### Santa Clara County

September 2022