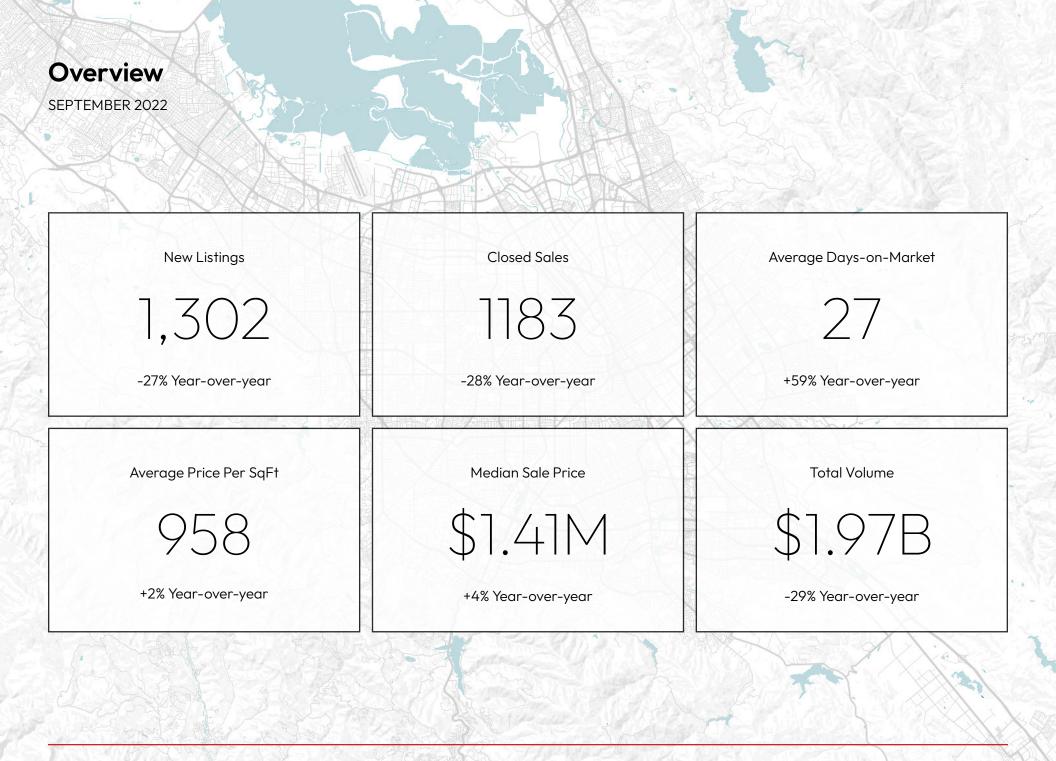

### Santa Clara County

September 2022



## **Median Sales Price**

BY MONTH, YEAR-OVER-YEAR

Current Year
Previous Year



#### Santa Clara County

September 2022



### **Median Sales Price**

BY MONTH

| \$1,700,000 — |                                           |             |                      |             |             |             |             |             |                            |                            |             |             |             |             |             |             |             |             |             |             |                            |             |             |             |             |             |             |             |             |             |             |             |
|---------------|-------------------------