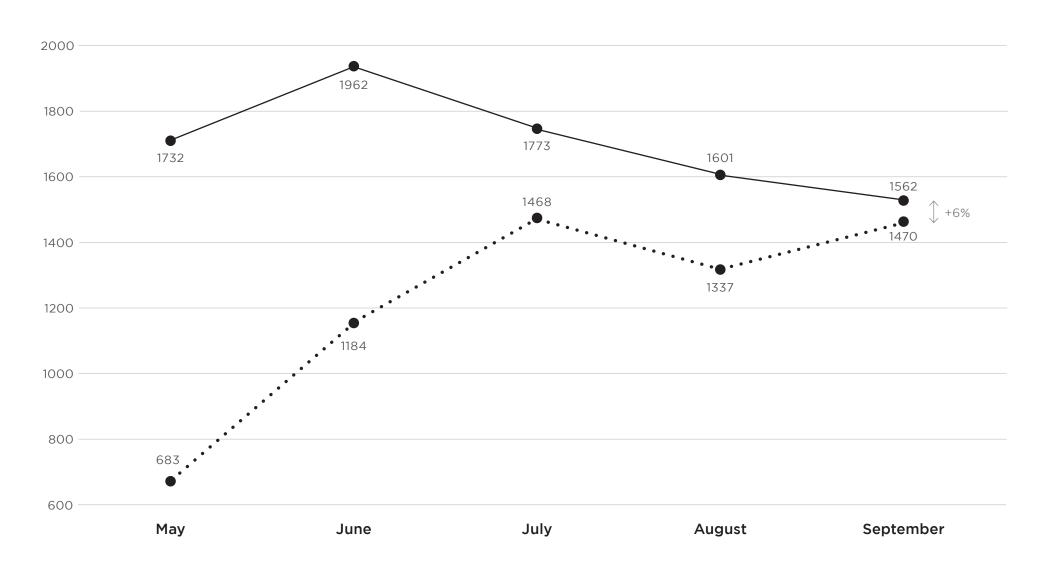

## **CLOSED SALES**

1,562

+6% Year-over-year

AVERAGE PRICE PER SQFT

\$940

+17% Year-over-year

MEDIAN SALE PRICE

\$1.37M

+12% Year-over-year