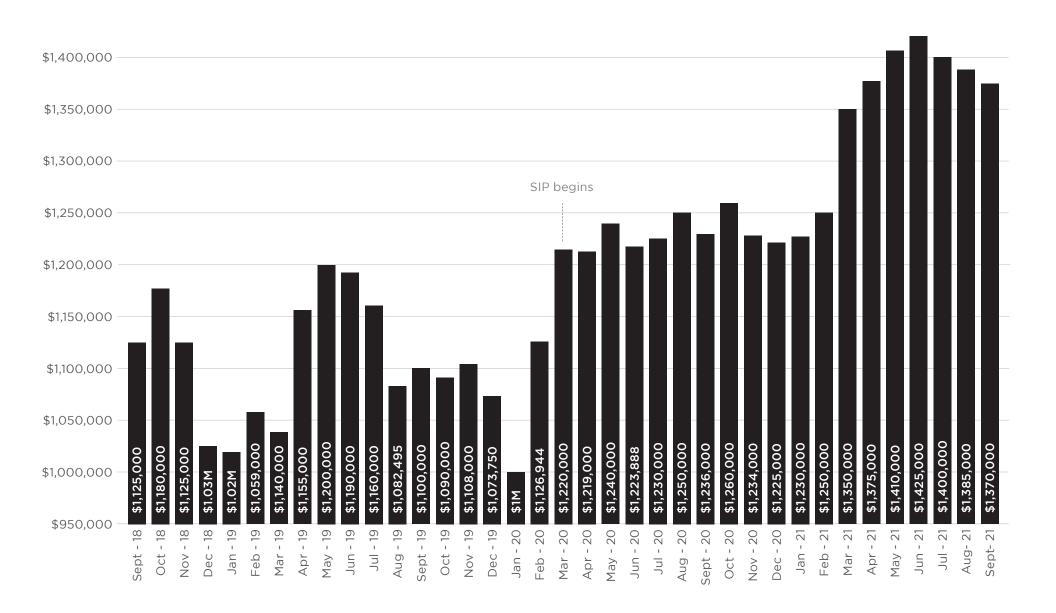

## **MEDIAN SALES PRICE**

### **MEDIAN SALES PRICE**

by Month

1,562

+6% Year-over-year

AVERAGE PRICE PER SQFT

\$940

+17% Year-over-year

MEDIAN SALE PRICE

\$1.37M

+12% Year-over-year