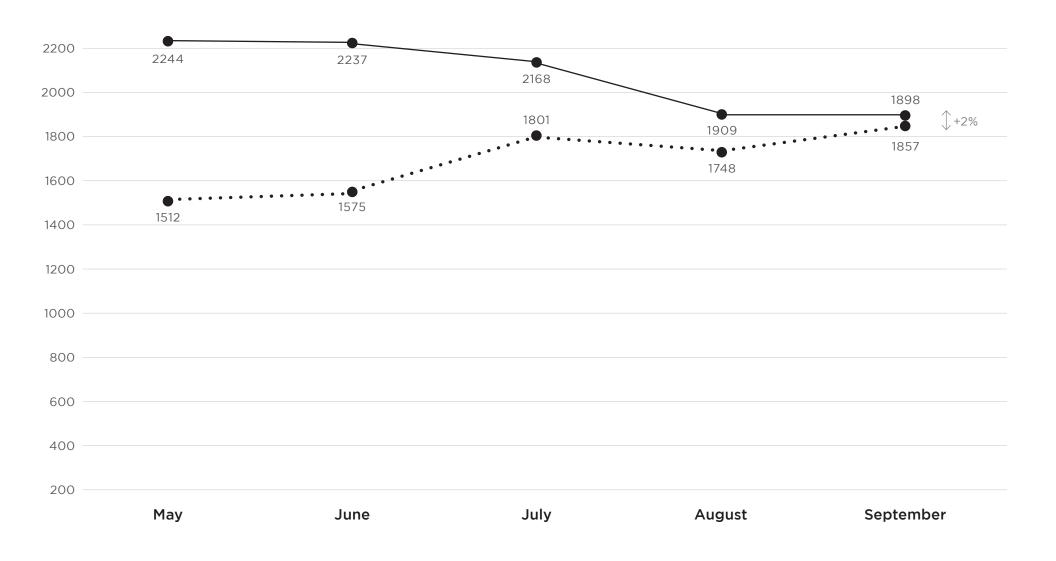

## **NEW LISTINGS**

## **CONTRACTS SIGNED**

# Market Update

SANTA CLARA COUNTY

Overview

September 2021

**NEW LISTINGS** 

1,898

+2% Year-over-year

**CLOSED SALES** 