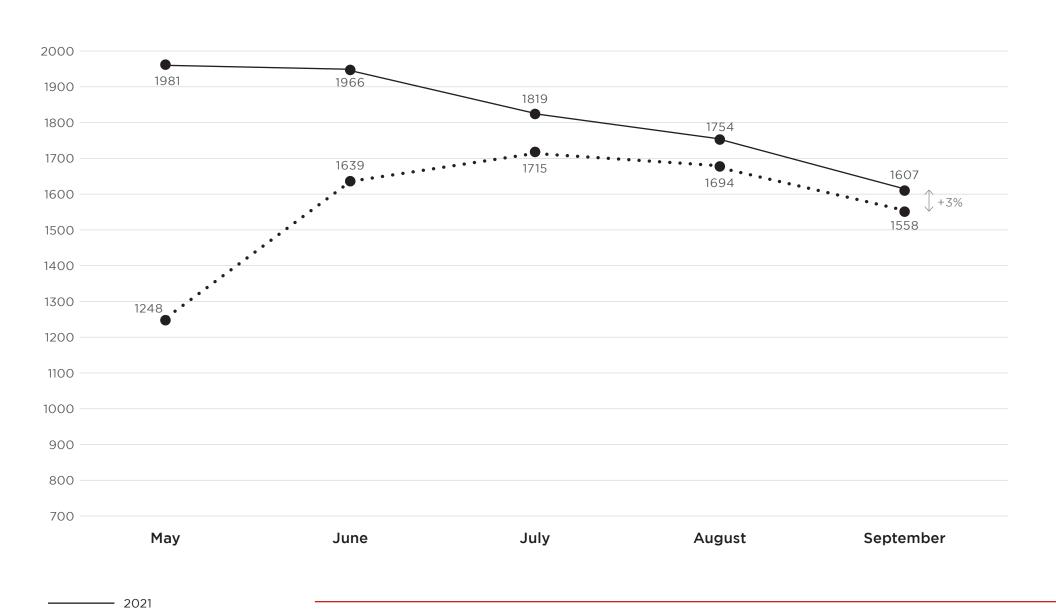

# **LUXURY LISTINGS FOR SALE - \$3 MILLION+**

By Month, Year-Over-Year, Current Inventory

**-** 2021

• • • • 2020

# **LUXURY CONTRACTS SIGNED - \$3 MILLION+**

By Month, Year-Over-Year

**-** 2021