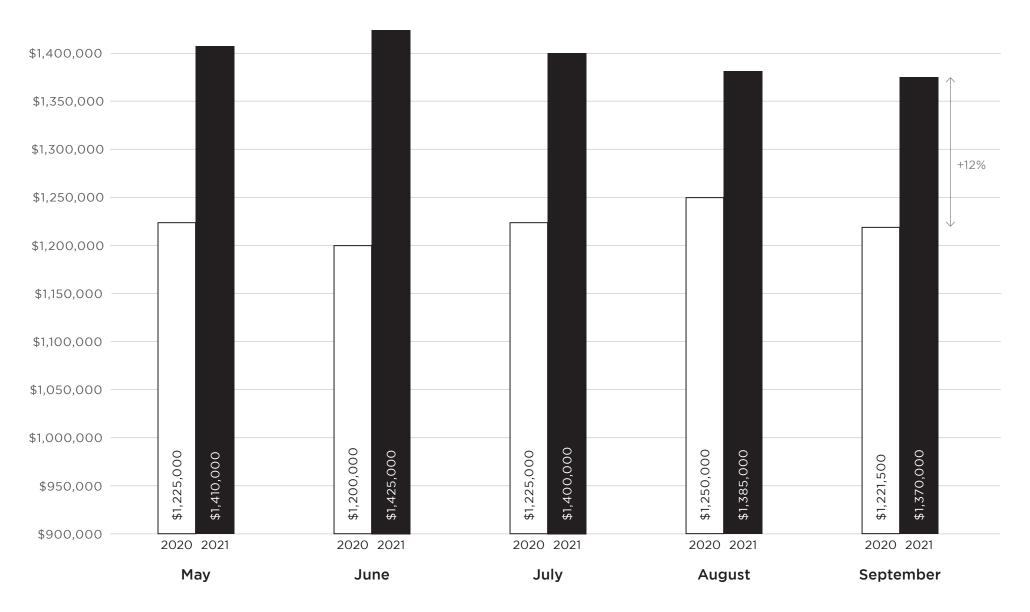

## **MEDIAN SALES PRICE**

### **MEDIAN SALES PRICE**

by Month

1,562

+6% Year-over-year

AVERAGE PRICE PER SQFT

\$940

+17% Year-over-year

MEDIAN SALE PRICE

\$1.37M

+12% Year-over-year