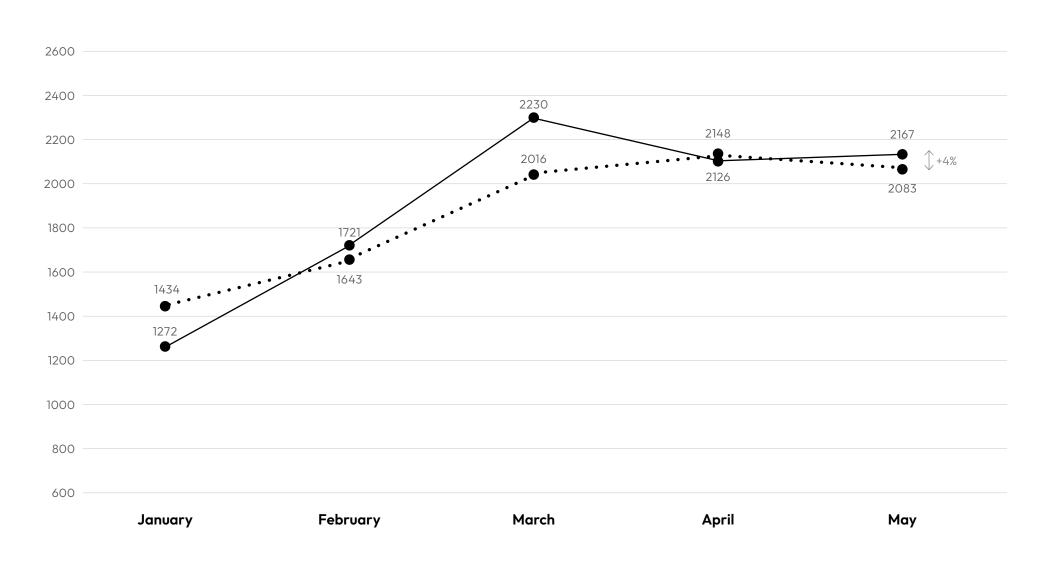

# **New Listings**

BY MONTH, YEAR-OVER-YEAR

Current Year Previous Year

### **Santa Clara County** May 2022

# **Contracts Signed**

BY MONTH, YEAR-OVER-YEAR

Current Year Previous Year