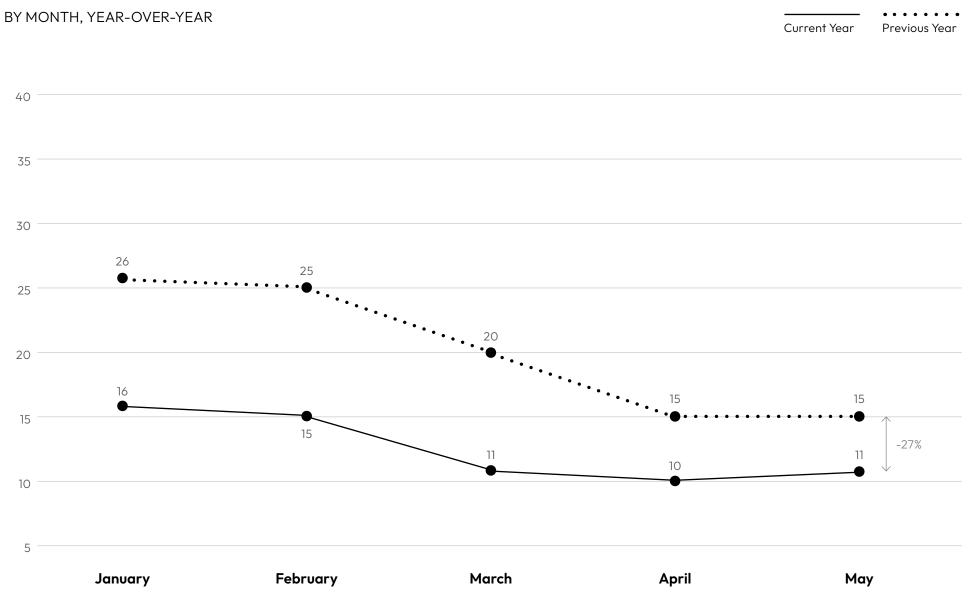

# **Contracts Signed**

BY MONTH, YEAR-OVER-YEAR

Current Year Previous Year

### **Santa Clara County** May 2022