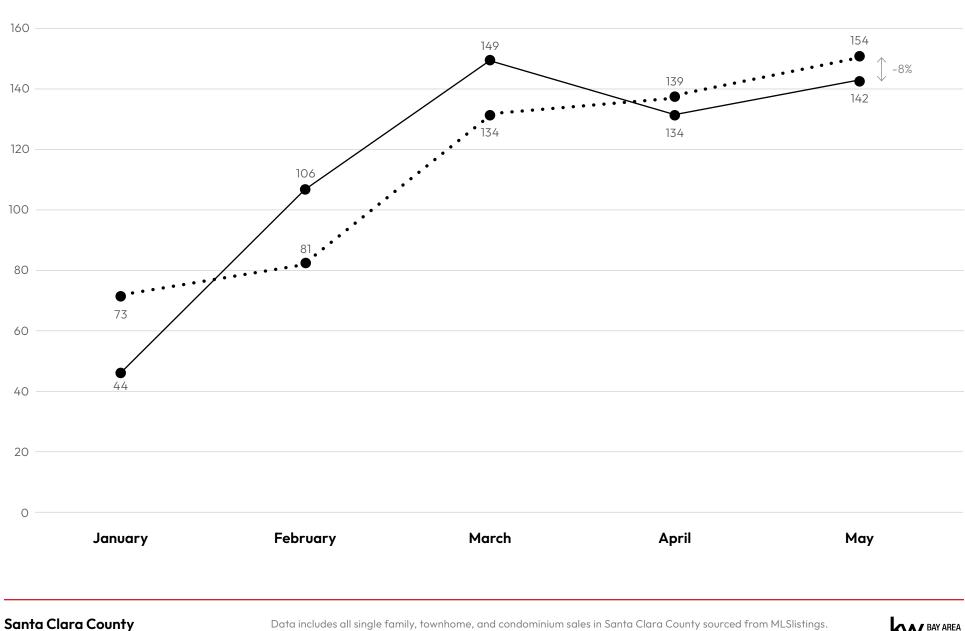

# Luxury Listings for Sale (\$3 Million+)

BY MONTH, YEAR-OVER-YEAR

#### Santa Clara County May 2022