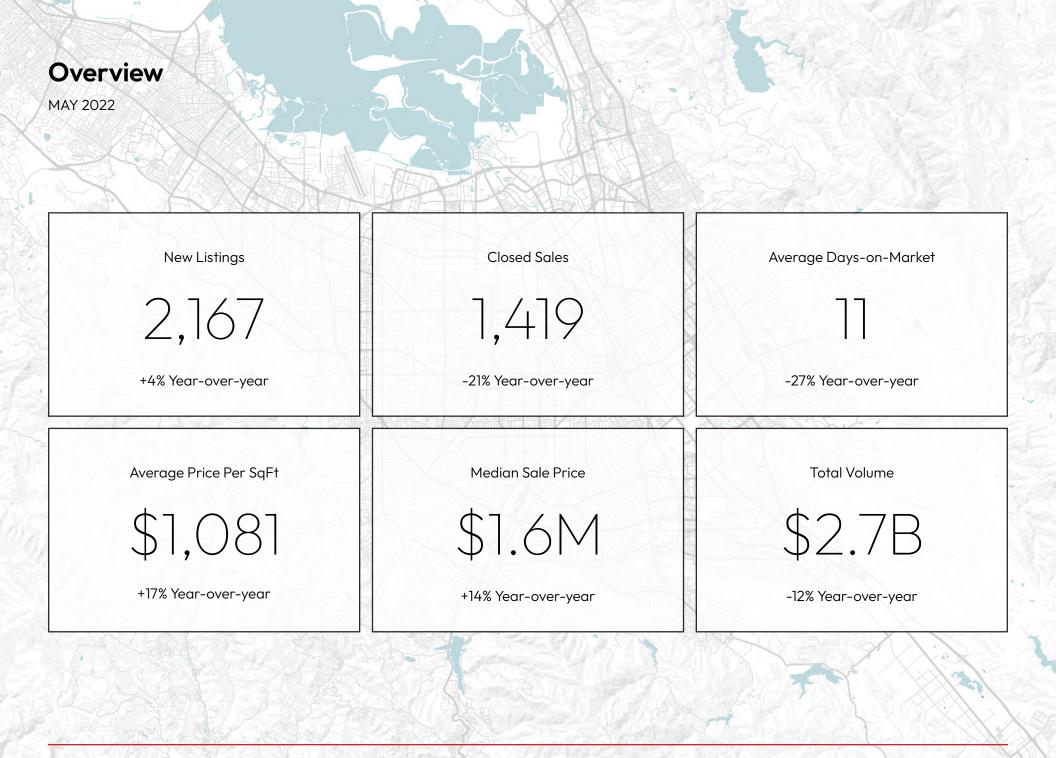

### Santa Clara County May 2022



# **Median Sales Price**

BY MONTH, YEAR-OVER-YEAR



#### Santa Clara County May 2022



### **Median Sales Price**

BY MONTH

| \$1,700,000 |                                           |                                           |                            |                     |             |                            |                            |             |             |                            |             |                            |             |                            |             |                            |             |             |             |             |                            |                            |             |
|-------------|-------------------------------------------|-----------------------------------