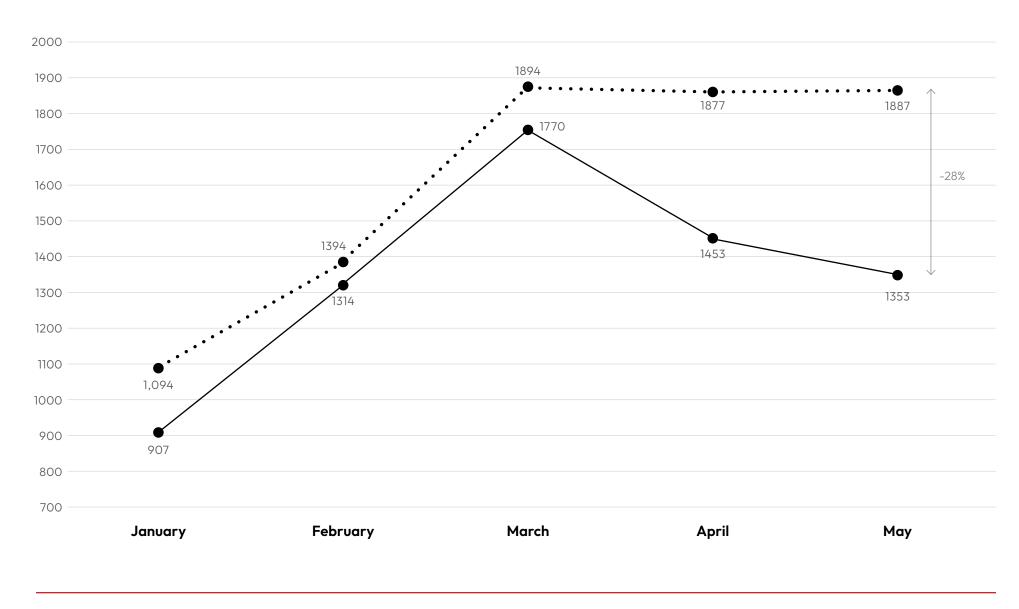

#### Santa Clara County May 2022

# **Closed Sales**

BY MONTH, YEAR-OVER-YEAR

Current Year Previous Year