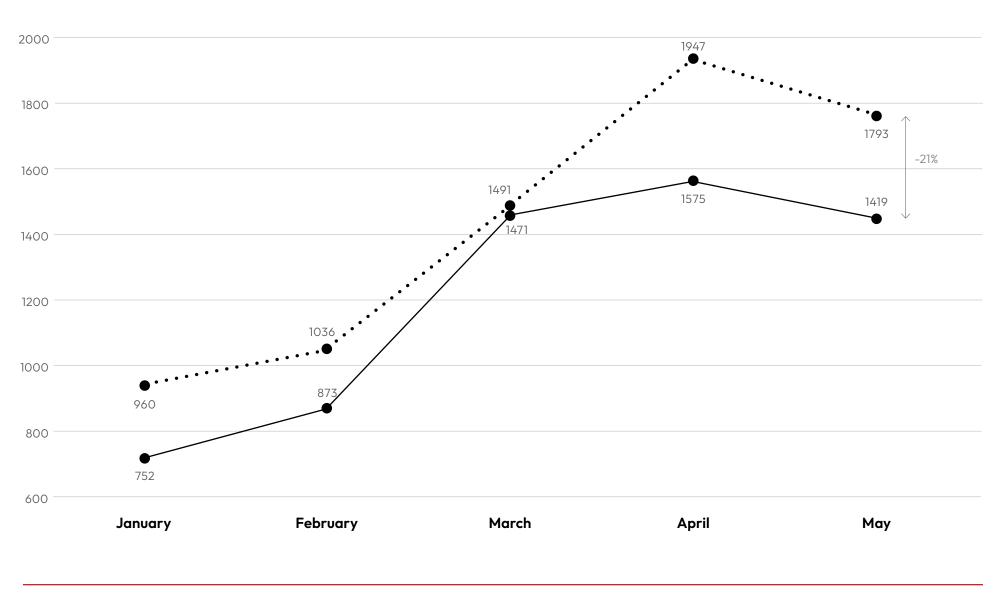

# **New Listings**

BY MONTH, YEAR-OVER-YEAR

Current Year Previous Year

### **Santa Clara County** May 2022