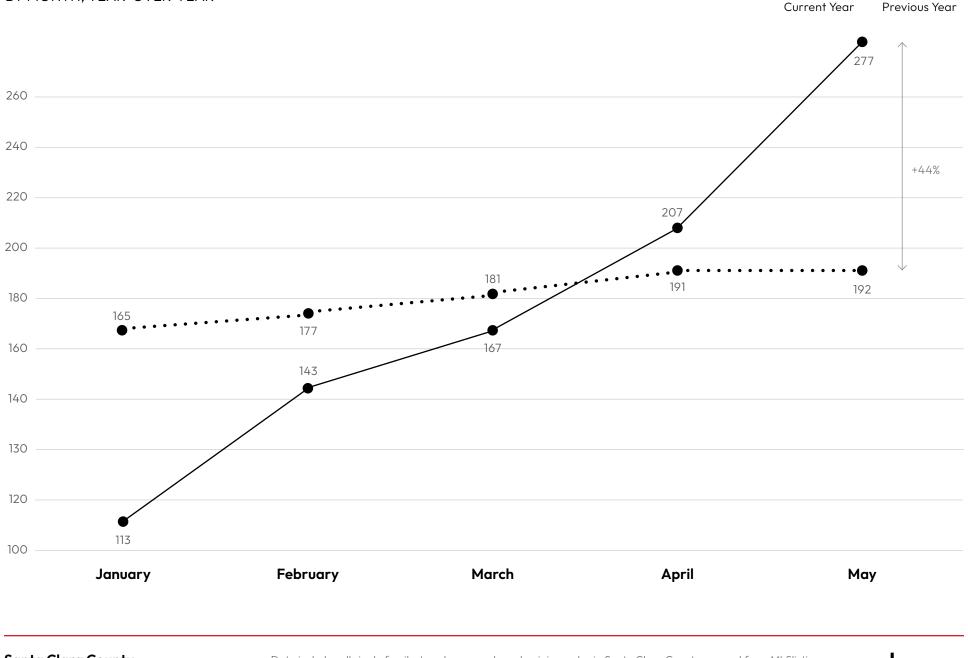

# **Closed Sales**

BY MONTH, YEAR-OVER-YEAR

Current Year Previous Year

### **Santa Clara County** May 2022