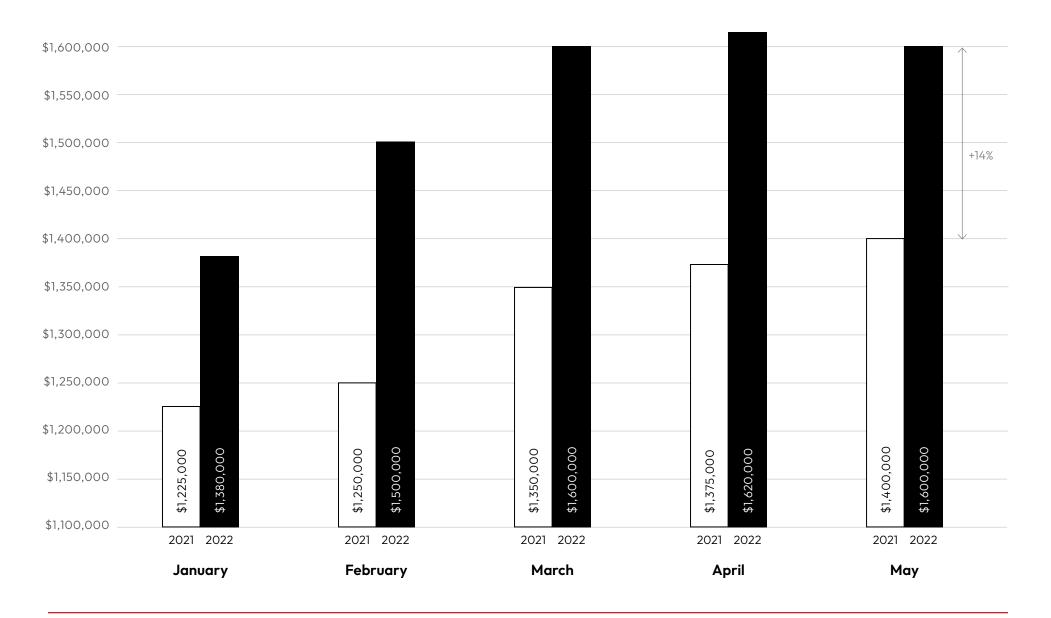

#### Santa Clara County May 2022

### **Median Sales Price**

BY MONTH

| \$1,700,000 |                                           |                                           |                            |                     |             |                            |                            |             |             |                            |             |                            |             |                            |             |                            |             |             |             |             |                            |                            |             |
|-------------|-------------------------------------------|-------------------------------------------|----------------------------|---------------------|-------------|----------------------------|----------------------------|-------------|-------------|----------------------------|-------------|----------------------------|-------------|----------------------------|-------------|----------------------------|-------------|-------------|-------------|-------------|----------------------------|----------------------------|-------------|
| \$1,600,000 |                                           |                                           |                            |                     |             |                            |                            |             |             |                            |             |                            |             |                            |             |                            |             |             |             |             |                            |                            |             |
| \$1,500,000 |                                           |                                           |                            |                     |             |                            |                            |             |             |                            |             |                            |             |                            |             |                            |             |             |             |             |                            |                            |             |
| \$1,400,000 |                                           |                                           |                            |                     |             |                            |                            |             |             |                            |             |                            |             |                            |             |                            |             |             |             |             |                            |                            |             |
| \$1,300,000 |                                           |                                           |                            | SIP b               | egins       |                            |                            |             |             |                            |             |                            |             |                            |             |                            |             |             |             |             |                            |                            |             |
| \$1,200,000 | ١.                                        |                                           |                            |                     |             |                            |                            |             |             |                            |             |                            |             |                            |             |                            |             |             |             |             |                            |                            | _           |
| \$1,100,000 |                                           |                                           |                            |                     |             |                            |                            |             |             |                            |             |                            |             |                            |             |                            |             |             |             |             |                            |                            |             |
| \$1,000,000 | \$1,200,000<br>\$1,190,000<br>\$1,160,000 | \$1,082,495<br>\$1,100,000<br>\$1,090,000 | \$1,108,000<br>\$1,073,750 | \$1M<br>\$1,126,944 | \$1,219,000 | \$1,240,000<br>\$1,223,888 | \$1,230,000<br>\$1,250,000 | \$1,236,000 | \$1,260,000 | \$1,234,000<br>\$1,225,000 | \$1,230,000 | \$1,250,000<br>\$1 350,000 | \$1,375,000 | \$1,410,000<br>\$1,425,000 | \$1,400,000 | \$1,385,000<br>\$1,370,000 | \$1,400,000 | \$1,420,000 | \$1,439,444 | \$1,380,000 | \$1,500,000<br>\$1,600,000 | \$1,620,000<br>\$1,620,000 | \$1,600,000 |
| \$900,000 - | - 19                                      | Aug - 19<br>Sept - 19<br>Oct - 19         |                            | - 20                | Mar - 20    | May - 20<br>Jun - 20       | Jul - 20                   | - 20        | - 20        | Nov - 20                   | - 21        | Feb - 21                   |             | May - 21<br>Jun - 21       |             | Aug-21<br>Sept-21          |             | Nov- 21     | Dec-21      | 22          | Feb-22                     |                            | 22          |