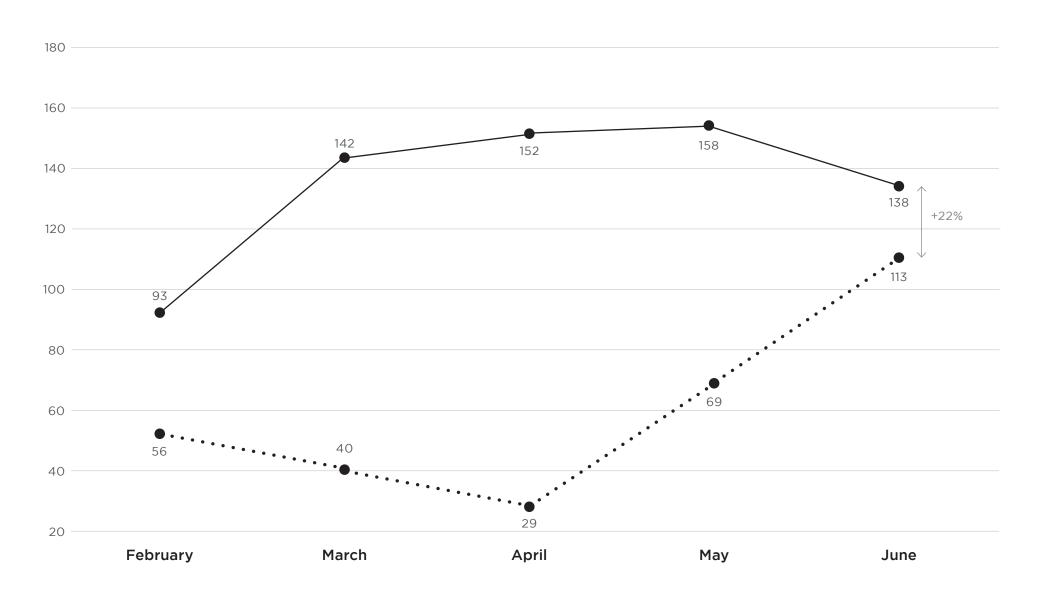

# **LUXURY LISTINGS FOR SALE - \$3 MILLION+**

By Month, Year-Over-Year, Current Inventory

# **LUXURY CONTRACTS SIGNED - \$3 MILLION+**