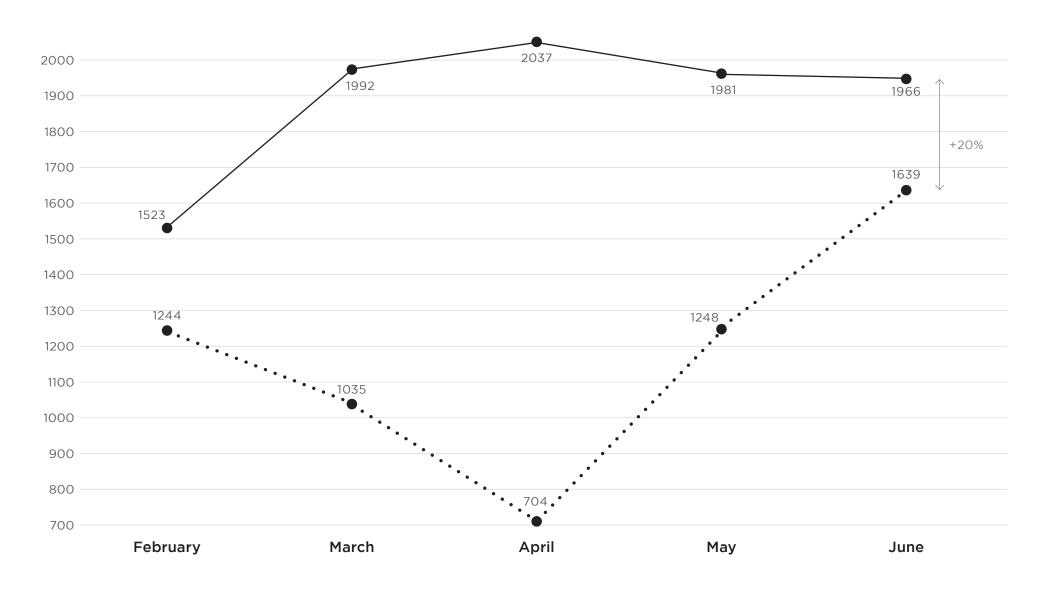

# **LUXURY LISTINGS FOR SALE - \$3 MILLION+**

By Month, Year-Over-Year, Current Inventory

# **LUXURY CONTRACTS SIGNED - \$3 MILLION+**