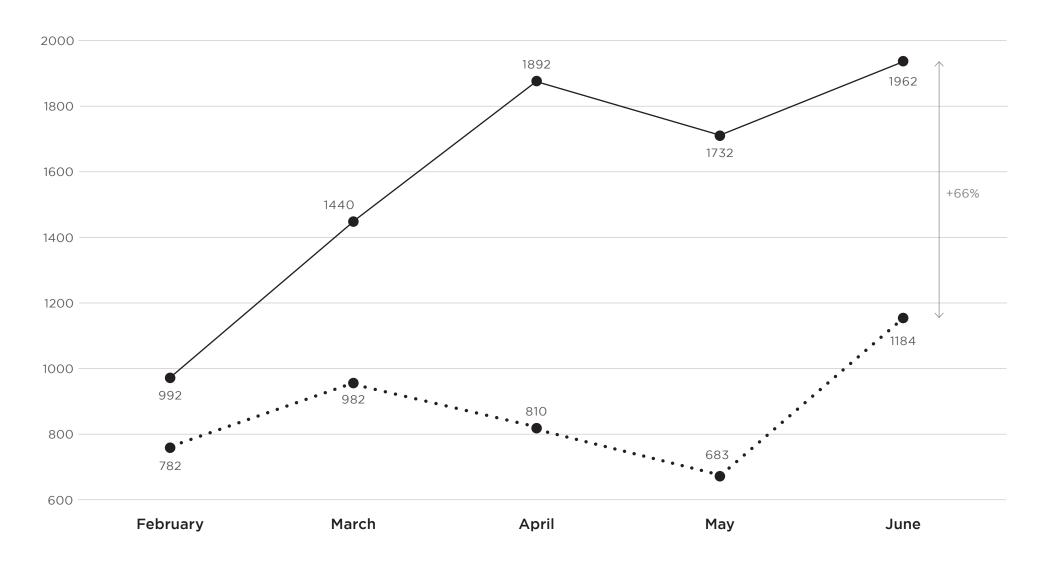

1,962

+66% Year-over-year

AVERAGE PRICE PER SQFT

\$944

+18% Year-over-year

MEDIAN SALE PRICE

\$1.43M

+19% Year-over-year