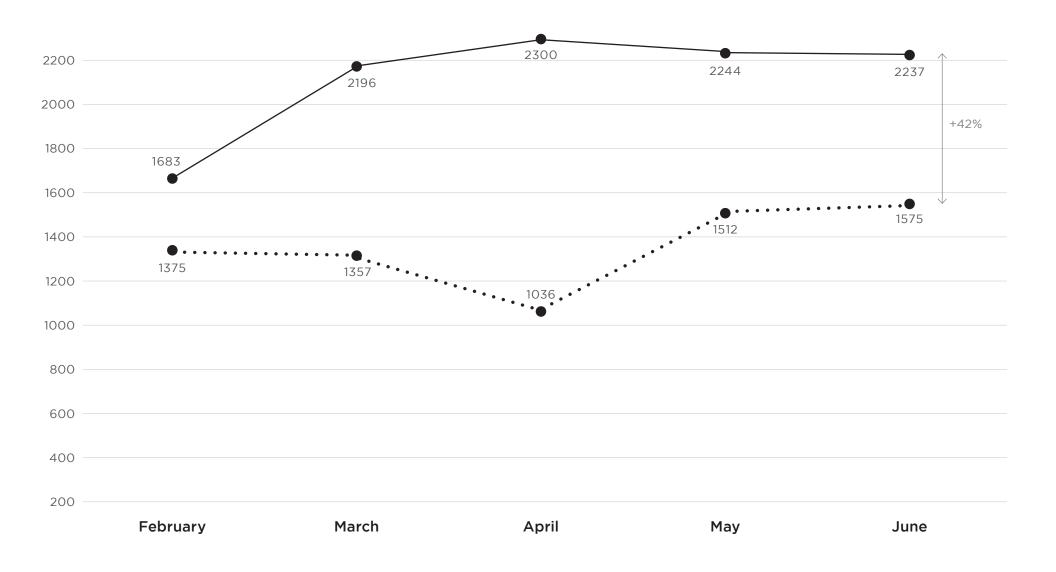

## **NEW LISTINGS**

### **CONTRACTS SIGNED**

By Month, Year-Over-Year

**-** 2021

June 2021

By Month, Year-Over-Year

• • • 2020