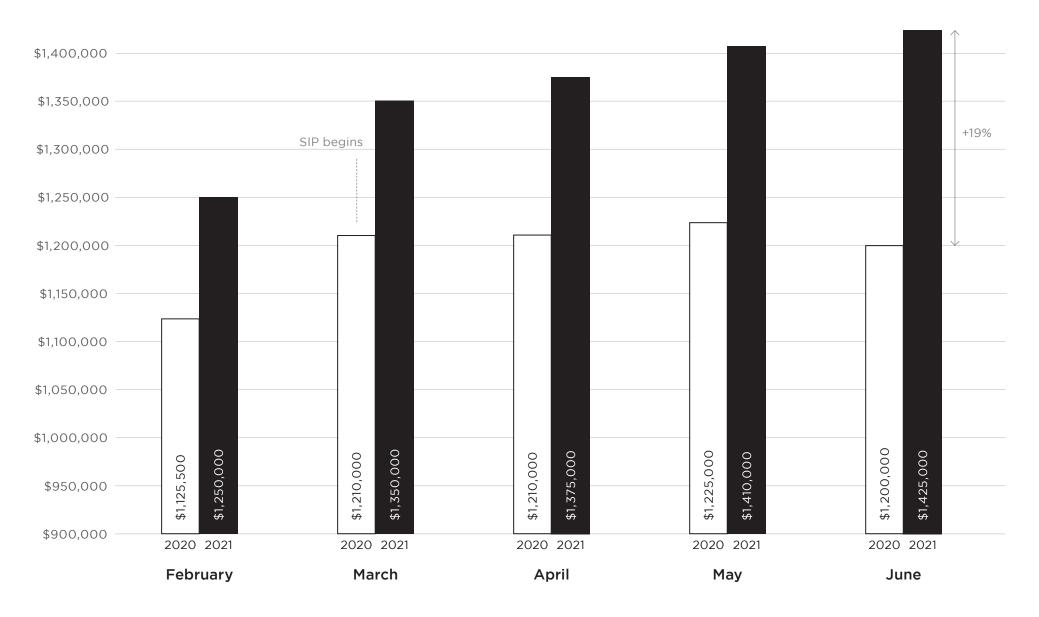

# **JUNE 2021**

# Market Update

SANTA CLARA COUNTY





June 2021

Overview
June 2021

**NEW LISTINGS** 

2,237

+42% Year-over-year

**CLOSED SALES** 

1,962

+66% Year-over-year

AVERAGE PRICE PER SQFT

\$944

+18% Year-over-year

MEDIAN SALE PRICE

\$1.43M

+19% Year-over-year

AVERAGE DAYS-ON-MARKET

14

+56% Year-over-year

### **MEDIAN SALES PRICE**





#### **MEDIAN SALES PRICE**

by Month





June 2021

## **NEW LISTINGS**



### **CONTRACTS SIGNED**





By Month, Year-Over-Year



**-** 2021

June 2021

By Month, Year-Over-Year





• • • 2020





# **LUXURY LISTINGS FOR SALE - \$3 MILLION+**

By Month, Year-Over-Year, Current Inventory



# **LUXURY CONTRACTS SIGNED - \$3 MILLION+**







### **TEAM OF SUCCESS & EXCELLENCE**

Being an independently owned and operated franchise of Keller Williams, KW Bay Area Estates has the position as the Bay Area's foremost luxury real estate services firm with the execution of best-in-class customer service. KWBAE's unparalleled team consists of more than 250 associates and professionals strategically located in Los Gatos and Saratoga. Under the same ownership, we have our sister offices of