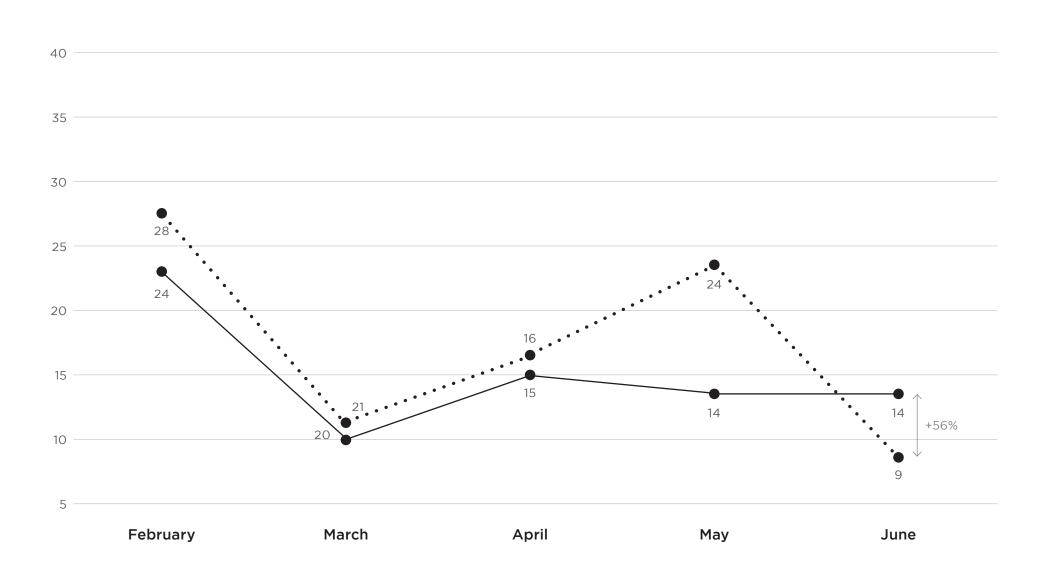

AVERAGE DAYS-ON-MARKET

14

+56% Year-over-year

### **CONTRACTS SIGNED**

By Month, Year-Over-Year

**-** 2021

June 2021

By Month, Year-Over-Year

• • • 2020