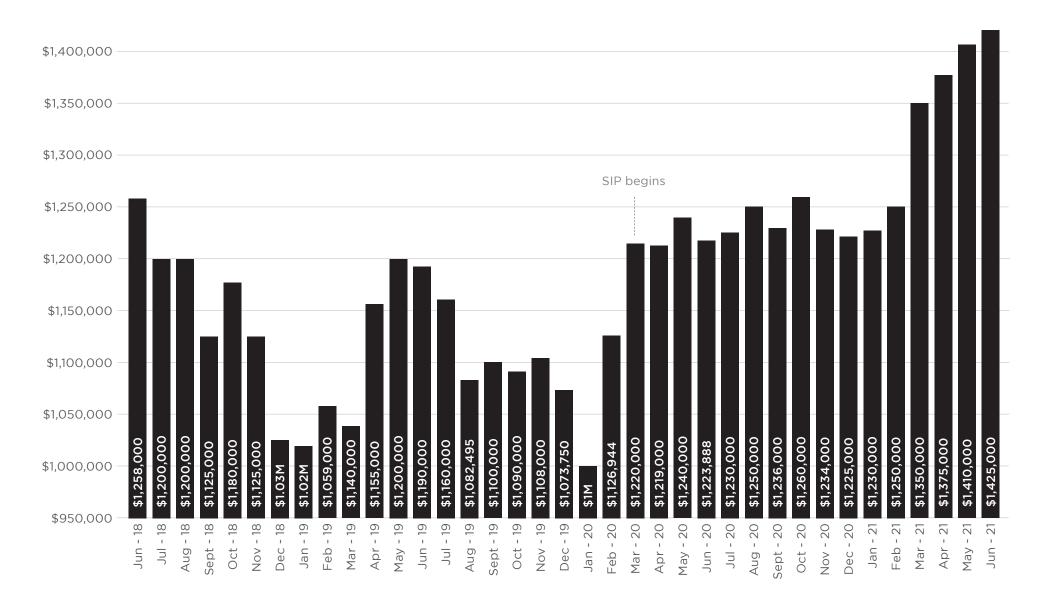

# **JUNE 2021**

# Market Update

SANTA CLARA COUNTY





June 2021

Overview
June 2021

**NEW LISTINGS** 

2,237

+42% Year-over-year

**CLOSED SALES** 

1,962

+66% Year-over-year

AVERAGE PRICE PER SQFT

\$944

+18% Year-over-year

MEDIAN SALE PRICE

\$1.43M

+19% Year-over-year

AVERAGE DAYS-ON-MARKET

14

+56% Year-over-year

### **MEDIAN SALES PRICE**





#### **MEDIAN SALES PRICE**

by Month





June 2021

## **NEW LISTINGS**



### **CONTRACTS SIGNED**





By Month, Year-Over-Year



**-** 2021

June 2021

By Month, Year-Over-Year





• • • 2020





# **LUXURY LISTINGS FOR SALE - \$3 MILLION+**

By Month, Year-Over-Year, Current Inventory



# **LUXURY CONTRACTS SIGNED - \$3 MILLION+**







### **TEAM OF SUCCESS & EXCELLENCE**

Being an independently owned and operated franchise of Keller Williams, KW Bay Area Estates has the position as the Bay Area's foremost luxury real estate services firm with the execution of best-in-class customer service. KWBAE's unparalleled team consists of more than 250 associates and professionals strategically located in Los Gatos and Saratoga. Under the same ownership, we have our sister offices of KW Coastal Estates and KW South Bay Commer