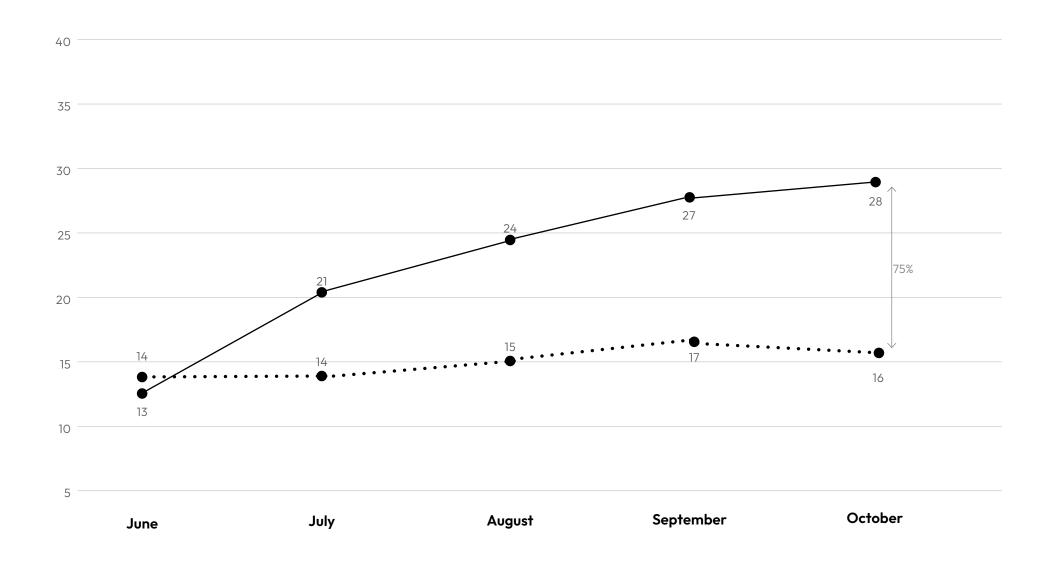

## **Average Days-on-Market**

BY MONTH, YEAR-OVER-YEAR

Average Days-on-Market

28

+75% Year-over-year

Average Price Per SqFt

\$929

-3% Year-over-year

Median Sale Price

\$1.39M