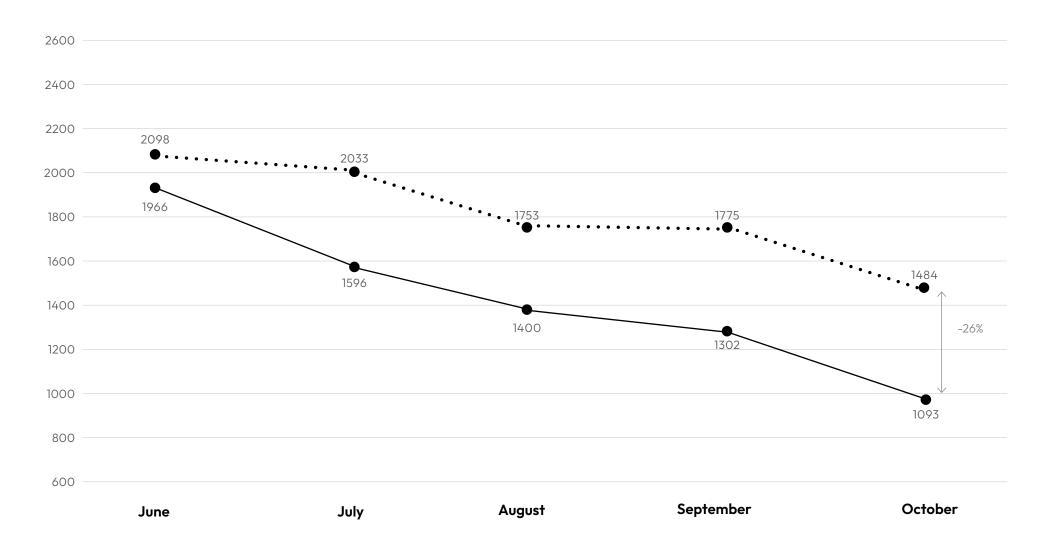

### **New Listings**

BY MONTH, YEAR-OVER-YEAR

### **Overview**

OCTOBER 2022

**New Listings** 

1,093

-26% Year-over-year

Closed Sales

93

-46% Year-over-year