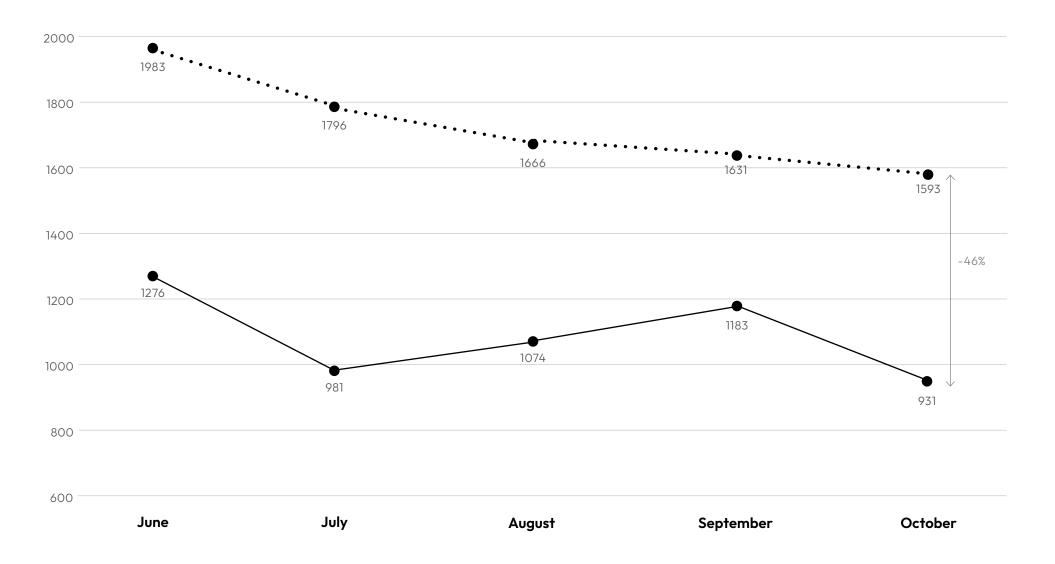

### **Closed Sales**

BY MONTH, YEAR-OVER-YEAR

### **Overview**

OCTOBER 2022

**New Listings** 

1,093

-26% Year-over-year

Closed Sales

93

-46% Year-over-year