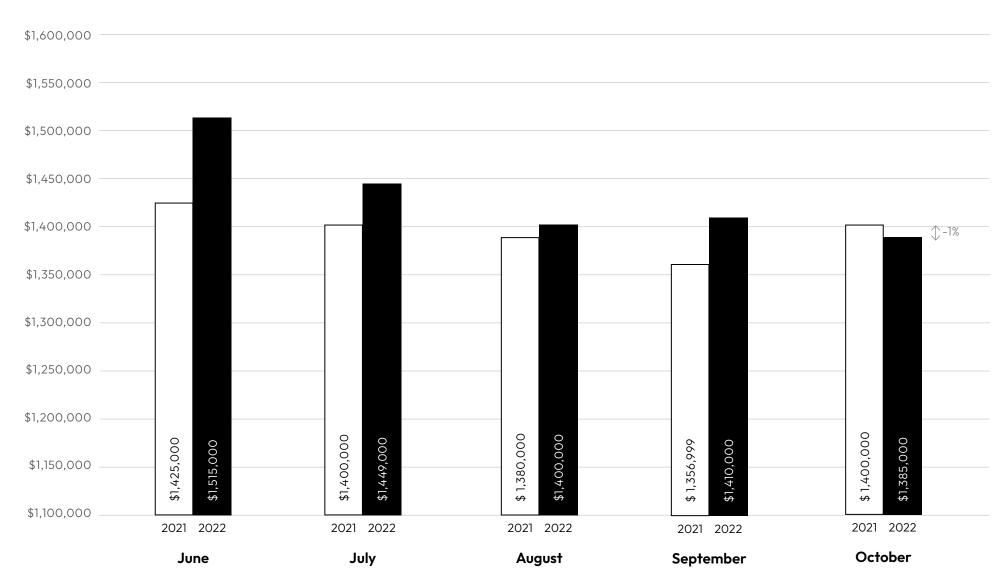

#### **Median Sales Price**

BY MONTH, YEAR-OVER-YEAR

### **Median Sales Price**

BY MONTH