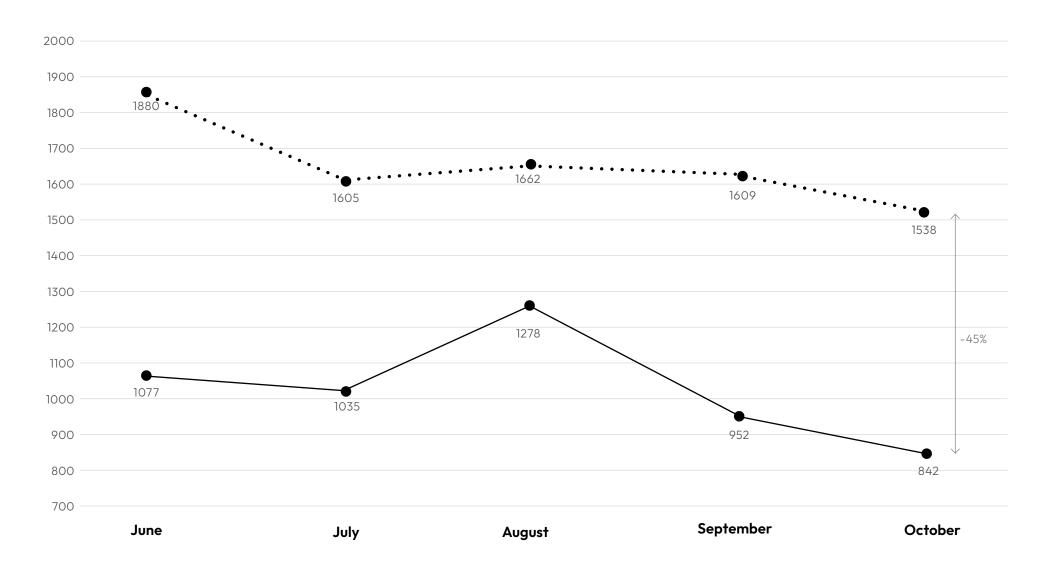

### **Closed Sales**

BY MONTH, YEAR-OVER-YEAR

### **Overview**

OCTOBER 2022

**New Listings** 

1,093

-26% Year-over-year

Closed Sales

93

-46% Year-over-year