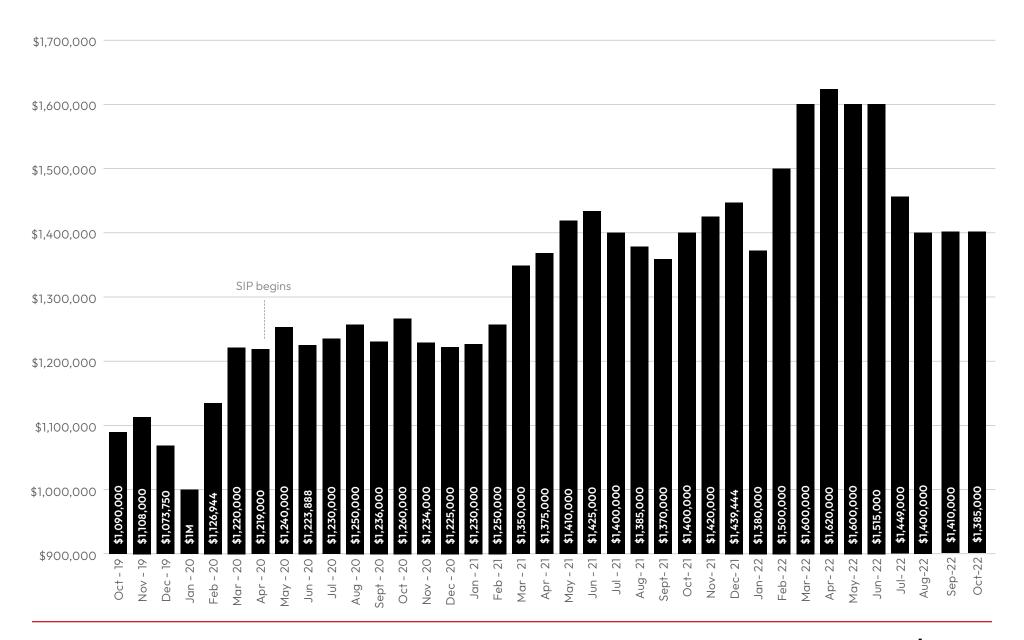

### **Overview**

OCTOBER 2022

**New Listings** 

1,093

-26% Year-over-year

Closed Sales

93

-46% Year-over-year

Average Days-on-Market

28

+75% Year-over-year

Average Price Per SqFt

\$929

-3% Year-over-year

Median Sale Price

\$1.39M

-1% Year-over-year

Total Volume

\$1.57B

-42% Year-over-year



#### **Median Sales Price**

BY MONTH, YEAR-OVER-YEAR







### **Median Sales Price**

BY MONTH





### **New Listings**

BY MONTH, YEAR-OVER-YEAR





## **Contracts Signed**

BY MONTH, YEAR-OVER-YEAR





### **Closed Sales**

BY MONTH, YEAR-OVER-YEAR



## **Average Days-on-Market**

BY MONTH, YEAR-OVER-YEAR



# Luxury Listings for Sale (\$3 Million+)

BY MONTH, YEAR-OVER-YEAR



## Luxury Contracts Signed (\$3 Million+)

BY MONTH, YEAR-OVER-YEAR







#### **Dedicated to Success**

Being an independently owned and operated franchise of Keller Williams, KW Bay Area Estates has the position as the Bay Area's foremost luxury real estate services firm with the execution of best-in-class customer service. KWBAE's unparalleled team consists of more than 250 associates and professionals strategically located in Los Gatos and Saratoga. Under the same ownership, we have our sister offic